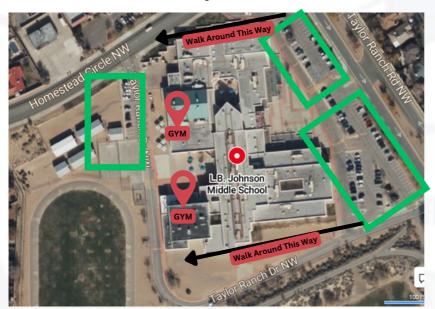

#### **Garfield Middle School**

Garfield Middle School, we will use the parking lot on the right-hand side at the end of 'Sixth Street NW'.

3501 Sixth St NW Albuquerque, NM 87107

LBJ MS parking will be off of Homestead Circle NW on Taylor Ranch DR NW. There is limited parking around back but you are more than welcome to park out front and walk around. DO NOT walk through the School Building!

6811 Taylor Ranch Dr NW Albuquerque, NM 87120