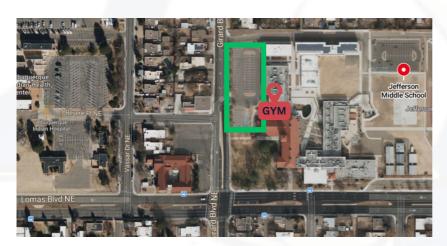

#### Jefferson Middle School

Jefferson Middle School parking will be off of Girard BLVD NE. On the left side if you're travelling South before you get to Lomas.

712 Girard Blvd NE Albuquerque, NM 87106

John Adams Middle School will have parking on the right side off of Glenorio RD NW. The Gym is a separate building from the School (Looks like an airplane hangar).