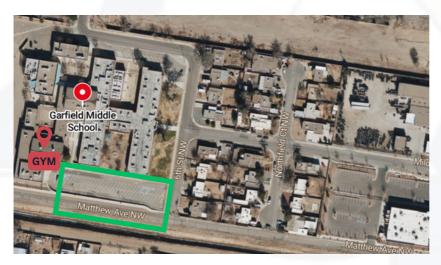

#### **Garfield Middle School**

Garfield Middle School, we will use the parking lot on the right-hand side at the end of 'Sixth Street NW'.

3501 Sixth St NW Albuquerque, NM 87107

LBJ MS parking will be off of Homestead Circle NW on Taylor Ranch DR NW. There is limited parking around back but you are more than welcome to park out front and walk around. DO NOT walk through the School Building!