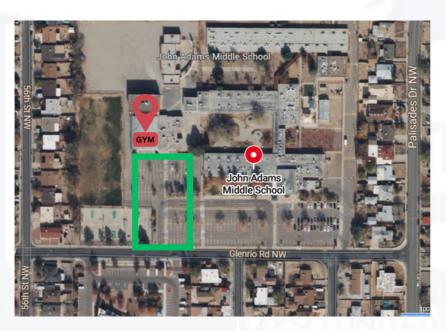

#### Jefferson Middle School

Jefferson Middle School parking will be off of Girard BLVD NE. On the left side if you're travelling South before you get to Lomas.

712 Girard Blvd NE Albuquerque, NM 87106

John Adams Middle School will have parking on the right side off of Glenorio RD NW. The Gym is a separate building from the School (Looks like an airplane hangar).

5401 Glenorio Rd NW Albuquerque, NM 87105